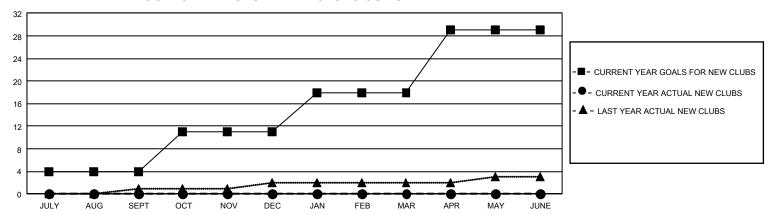

## GMT Constitutional Area 1, Group E

REPORT DOES NOT INCLUDE CLUBS IN UNDISTRICTED AREAS.

| Clubs                 |               |           |               | Members               |                       |                         |                                              |
|-----------------------|---------------|-----------|---------------|-----------------------|-----------------------|-------------------------|----------------------------------------------|
| RESULTS FOR 2022-2023 |               |           |               | RESULTS FOR 2022-2023 |                       |                         |                                              |
| QUARTER               | NEW CLUB GOAL | NEW CLUBS | DROPPED CLUBS | QUARTER MEMB          | ER GROWTH NET<br>GOAL | MEMBER GROWTH<br>ACTUAL | DROPPED MEMBERS ACTUAL (including transfers) |
| JULY/AUG/SEPT         | 12            | 0         | 5             | JULY/AUG/SEPT         | 378                   | 777                     | 711                                          |
| OCT/NOV/DEC           | 21            | 0         | 2             | OCT/NOV/DEC           | 397                   | 738                     | 774                                          |
| JAN/FEB/MAR           | 21            | 0         | 1             | JAN/FEB/MAR           | 375                   | 505                     | 431                                          |
| APR/MAY/JUNE          | 33            | 0         | 0             | APR/MAY/JUNE          | 435                   | 0                       | 0                                            |