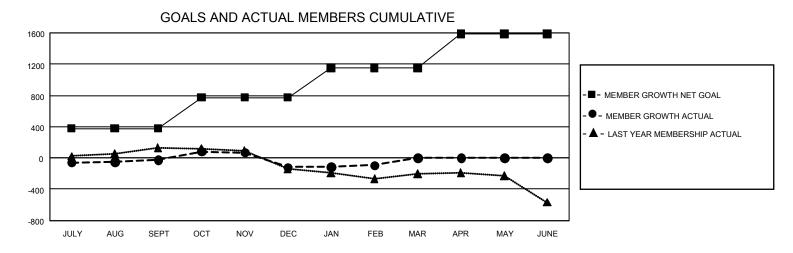

## GMT Constitutional Area 1, Group E

REPORT DOES NOT INCLUDE CLUBS IN UNDISTRICTED AREAS.

| Clubs                 |               |           |               | Members               |                       |                         |                                              |
|-----------------------|---------------|-----------|---------------|-----------------------|-----------------------|-------------------------|----------------------------------------------|
| RESULTS FOR 2022-2023 |               |           |               | RESULTS FOR 2022-2023 |                       |                         |                                              |
| QUARTER               | NEW CLUB GOAL | NEW CLUBS | DROPPED CLUBS | QUARTER MEMB          | ER GROWTH NET<br>GOAL | MEMBER GROWTH<br>ACTUAL | DROPPED MEMBERS ACTUAL (including transfers) |
| JULY/AUG/SEPT         | 12            | 0         | 5             | JULY/AUG/SEPT         | 378                   | 777                     | 711                                          |
| OCT/NOV/DEC           | 21            | 0         | 2             | OCT/NOV/DEC           | 397                   | 738                     | 774                                          |
| JAN/FEB/MAR           | 21            | 0         | 1             | JAN/FEB/MAR           | 375                   | 505                     | 431                                          |
| APR/MAY/JUNE          | 33            | 0         | 0             | APR/MAY/JUNE          | 435                   | 0                       | 0                                            |